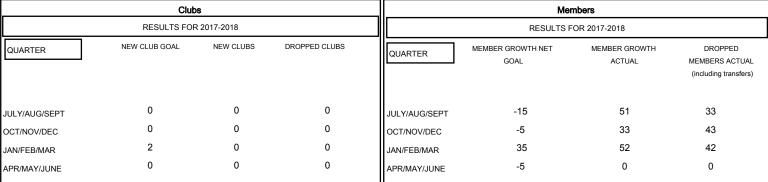

## GOALS AND ACTUAL NEW CLUBS CUMULATIVE

## GOALS AND ACTUAL MEMBERS CUMULATIVE

| DROPPED CLUBS: 0  DROPPED MEMBERS |     | 37 CLUBS OF 63 ADDED 1 OR MORE NEW MEMBERS | GENDER DISTRIBUTION  MALE 746 (59.73%)  FEMALE 503 (40.27%)  Women Percentage Fiscal Year Goal: 40% |     |
|-----------------------------------|-----|--------------------------------------------|-----------------------------------------------------------------------------------------------------|-----|
| DECEASED                          | 3   | CLICK HERE FOR CUMULATIVE  MEMBERSHIP DATA | TOTAL FAMILY UNIT MEMBERS                                                                           | 317 |
| CLUB CANCELLED                    | 0   |                                            |                                                                                                     | 400 |
| OTHER                             | 115 |                                            | FAMILY MEMBERS PAYING HALF DUES                                                                     | 160 |
| TOTAL                             | 118 |                                            | - 55-5                                                                                              |     |