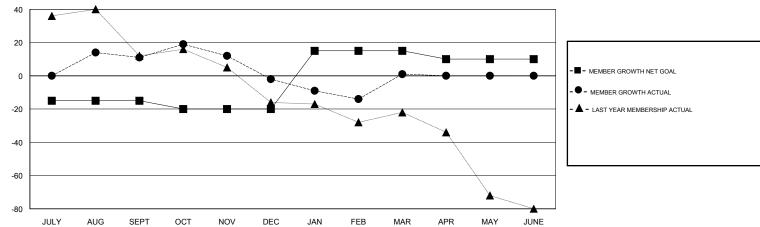

## GOALS AND ACTUAL MEMBERS CUMULATIVE

| DROPPED CLUBS: 0  DROPPED MEMBERS |     | 37 CLUBS OF 63 ADDED 1 OR MORE NEW MEMBERS | GENDER DISTRIBUTION  MALE 746 (59.73%)  FEMALE 503 (40.27%)  Women Percentage Fiscal Year Goal: 40% |     |
|-----------------------------------|-----|--------------------------------------------|-----------------------------------------------------------------------------------------------------|-----|
| DECEASED                          | 3   | CLICK HERE FOR CUMULATIVE  MEMBERSHIP DATA | TOTAL FAMILY UNIT MEMBERS                                                                           | 317 |
| CLUB CANCELLED                    | 0   |                                            |                                                                                                     | 400 |
| OTHER                             | 115 |                                            | FAMILY MEMBERS PAYING HALF DUES                                                                     | 160 |
| TOTAL                             | 118 |                                            | - 55-5                                                                                              |     |